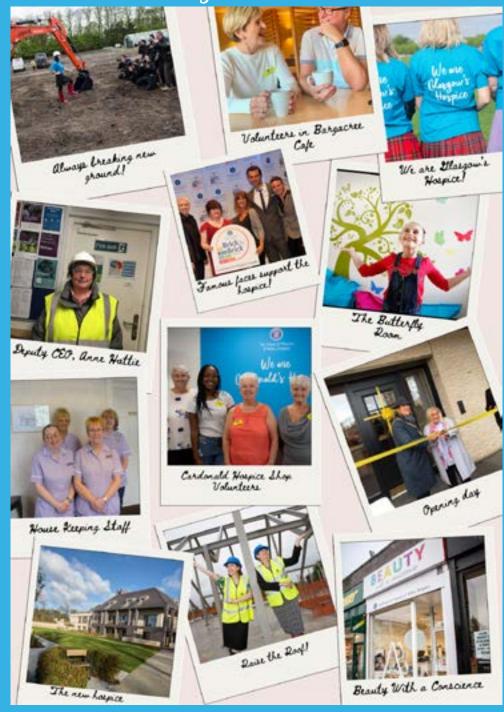

vice we can make a difference to the young adults and their families.

Meet Dr. Sheonad Laidlaw, Speciality Doctor

Sheonad Laidlaw is a Specialty Doctor at The Prince & Princess of Wales Hospice and has been part of the award-



winning Young Adult Service for four years.

Her background is in General Practice and she was a GP Partner before pursuing a career in Palliative Medicine. She has a specialist interest in neuromuscular conditions and complex neurodisability, and transition from child to adult hospice services. Sheonad is mum to two teenage girls and a wire fox terrier called Poppy. Her favourite cartoon character is Scooby-Doo.

# Memory Lane - The 1980's



Hospice News 6 Autumn/Winter 2023

# Memory Lane - The 1990's

# Memory Lane - The 2000's



# Memory Lane - The 2010's



# Hospice opens the doors to a new shopping concept in Glasgow



The Prince & Princess of Wales Hospice has launched an exciting new concept for charity shopping in shop sustainability and reduce our carbon footprint." Glasgow.

hospice has opened a pre-loved clothing destination shop in Battlefield which offers customers high-end high street labels at bargain prices.

Traditionally, charity shops offer bric-a-brac, ornaments, DVDs as well as clothing and accessories. However, the new Hospice Shop is very much a high-end clothing boutique offering labels such as Whistles, Jigsaw, Hobbs, Maxmara, White Stuff, French Connection, Hollister and Ted Baker. It is tastefully designed and laid out offering customers space to browse. It has also moved away from the traditional Hospice Shops' blu