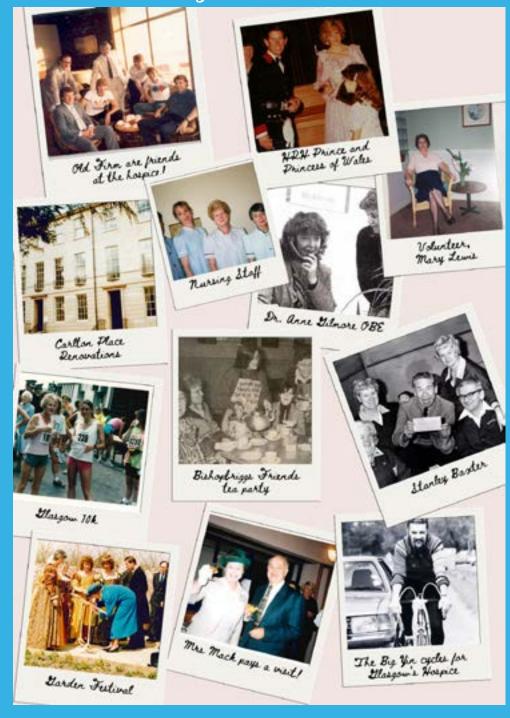

I have been inspired by the young adults and their families and look forward to working in a team to establish how as a service we can make a difference to the young adults and their families.

Meet Dr. Sheonad Laidlaw, Speciality Doctor

Sheonad Laidlaw is a Specialty Doctor at The Prince & Princess of Wales Hospice and has been part of the award-



winning Young Adult Service for four years.

Her background is in General Practice and she was a GP Partner before pursuing a career in Palliative Medicine. She has a specialist interest in neuromuscular conditions and complex neurodisability, and transition from child to adult hospice services. Sheonad is mum to two teenage girls and a wire fox terrier called Poppy. Her favourite cartoon character is Scooby-Doo.

# Memory Lane - The 1980's



Hospice News 6 Autumn/Winter 2023

# Memory Lane - The 1990's

# Memory Lane - The 2000's



# Memory Lane - The 2010's



# Hospice opens the doors to a new shopping concept in Glasgow



The Prince & Princess of Wales Hospice has launched an exciting new concept for charity shopping in shop sustainability and reduce our carbon footprint." Glasgow.

hospice has opened a pre-loved clothing destination shop in Battlefield which offers customers high-end high street labels at bargain prices.

Traditionally, charity shops offer bric-a-brac, ornaments, DVDs as well as clothing and accessories. However, the new Hospice Shop is very much a high-end clothing boutique offering labels such as Whistles, Jigsaw, Hobbs, Maxmara, White Stuff, French Connection, Hollister and Ted Baker. It is tasteful